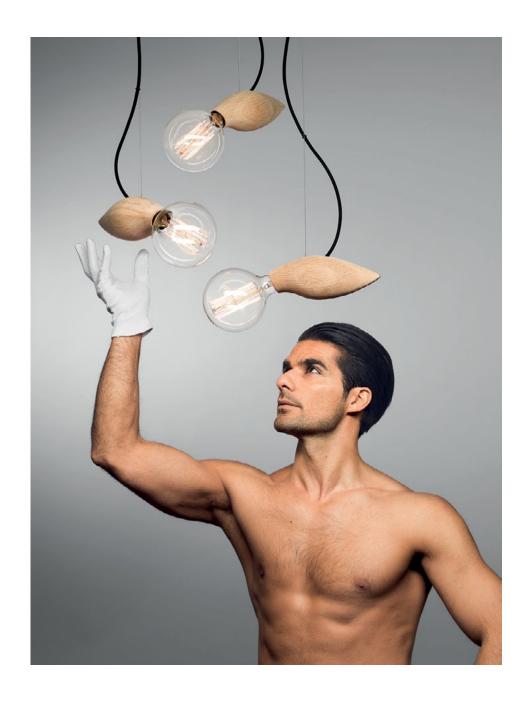

## **SWARM**

Illuminated Sculpture For All

The Jangir Maddadi Design Bureau introduces its bright-new product.

Giving new meaning to the word *enlightenment*, the genius of the Swarm Lamp lies in its ability to attain the feeling of suspended motion, each lamp tethered in a perfect harmony of light.

Specialty Bulbrite light bulbs that reveal a sculptured pattern of entwined filament are connected to custom-cut wood that resonates with a distinct Scandinavian design quality. The respect for woodcraft in the Swarm Lamp hearkens back to a simpler, pre-industrial time when the creative process was just as important as the end product.

The Swarm Lamp, like all Jangir Maddadi products, is designed for individual style: The angle of each Swarm can be adjusted to a broad spectrum of positions, and each lamp can be purchased as one, a group of three, or a group of five, giving people the freedom to choose the light in their lives.

The Swarm Lamp brings together three simple materials: glass, wood, and metal, and creates a piece that so organic that it could have been designed by nature itself.

The Swarm Lamp: Graceful. Organic. Masterful.