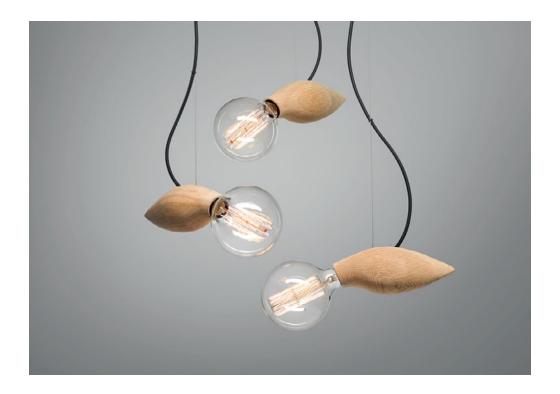

## **SWARM**

Illuminated Sculpture For All

The Jangir Maddadi Design Bureau introduces its bright-new product.

Giving new meaning to the word *enlightenment*, the genius of the Swarm Lamp lies in its ability to attain the feeling of suspended motion, each lamp tethered in a perfect harmony of light.

Specialty Bulbrite light bulbs that reveal a sculptured pattern of entwined filament are connected to custom-cut wood that resonates with a distinct Scandinavian design quality. The respect for woodcraft in the Swarm Lamp hearkens back to a simpler, pre-industrial time when the creative process was just as important as the end product.

The Swarm Lamp, like all Jangir Maddadi products, is designed for individual style: The angle of each Swarm can be adjusted to a broad spectrum of positions, and each lamp can be purchased as one, a group of three, or a group of five, giving people the freedom to choose the light in their lives.

The Swarm Lamp brings together three simple materials: glass, wood, and metal, and creates a piece that so organic that it could have been designed by nature itself.

The Swarm Lamp: Graceful. Organic. Masterful.